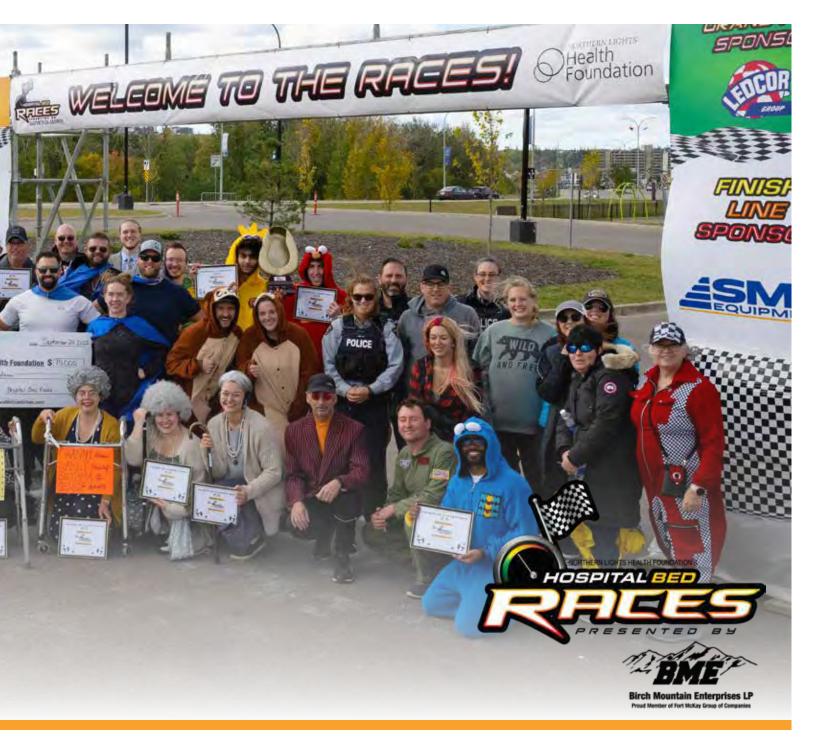

The NLHF Hospital Bed Races, sponsored by Birch Mountain Enterprises LP, are throttling up with a vengeance this year. The races take place on the Upper Level Parking Lot at the Snye on Clearwater Drive, starting at 11AM when the green flag drops. Teams are encouraged to dress in costumes that reflect their spirit and determination.

In addition to the Golden Bedpan Trophy for the fastest team,
Team Spirit and Fundraising prizes are up for grabs as well.
Teams of 4 runners will be dressed in their best team spirit and
will push a hospital bed with a 150lb sandbag 'Bedbug' in 50-metre
sprints for a chance to win the coveted Golden Bedpan Trophy.
Teams will raise pledges to participate with all funds staying in
the community to advance local healthcare projects that keep
healthcare close to home.

Great healthcare is for everyone and is everyone's cause. We are encouraging community members, community groups, businesses, and industry partners to get involved–sponsor and register a team. Have fun fundraising and racing as you push the hospital beds and maybe you will win the Golden Bedpan Trophy!