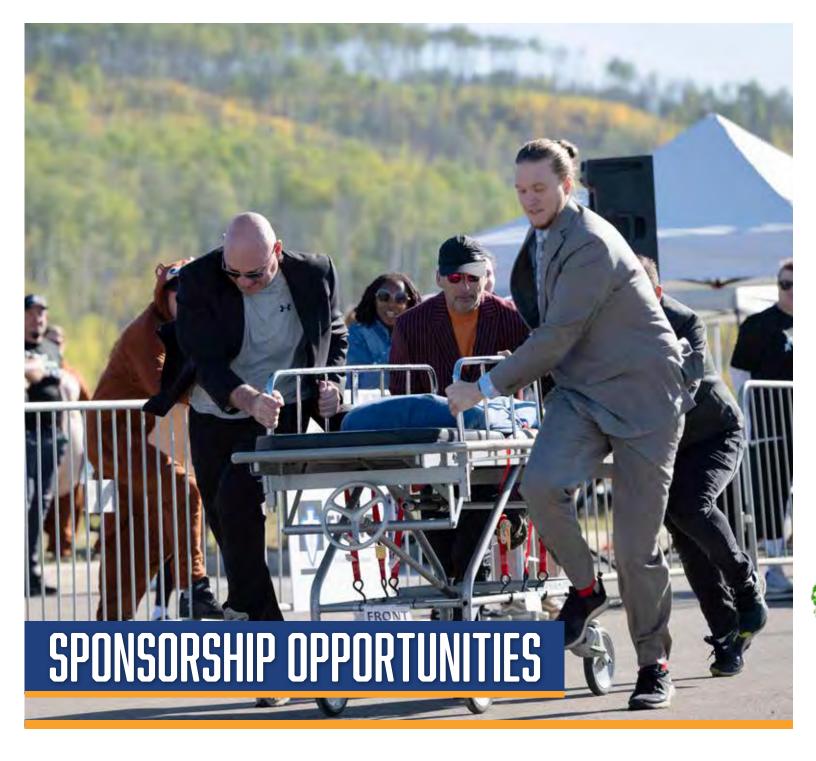

The NLHF Hospital Bed Races, sponsored by Birch Mountain Enterprises LP, are throttling up with a vengeance this year. The races take place on the Upper Level Parking Lot at the Snye on Clearwater Drive, starting at 11AM when the green flag drops. Teams are encouraged to dress in costumes that reflect their spirit and determination.

In addition to the Golden Bedpan Trophy for the fastest team,
Team Spirit and Fundraising prizes are up for grabs as well.
Teams of 4 runners will be dressed in their best team spirit and
will push a hospital bed with a 150lb sandbag 'Bedbug' in 50-metre
sprints for a chance to win the coveted Golden Bedpan Trophy.
Teams will raise pledges to participate with all funds staying in
the community to advance local healthcare projects that keep
healthcare close to home.

Great healthcare is for everyone and is everyone's cause. We are encouraging community members, community groups, businesses, and industry partners to get involved–sponsor and register a team. Have fun fundraising and racing as you push the hospital beds and maybe you will win the Golden Bedpan Trophy!