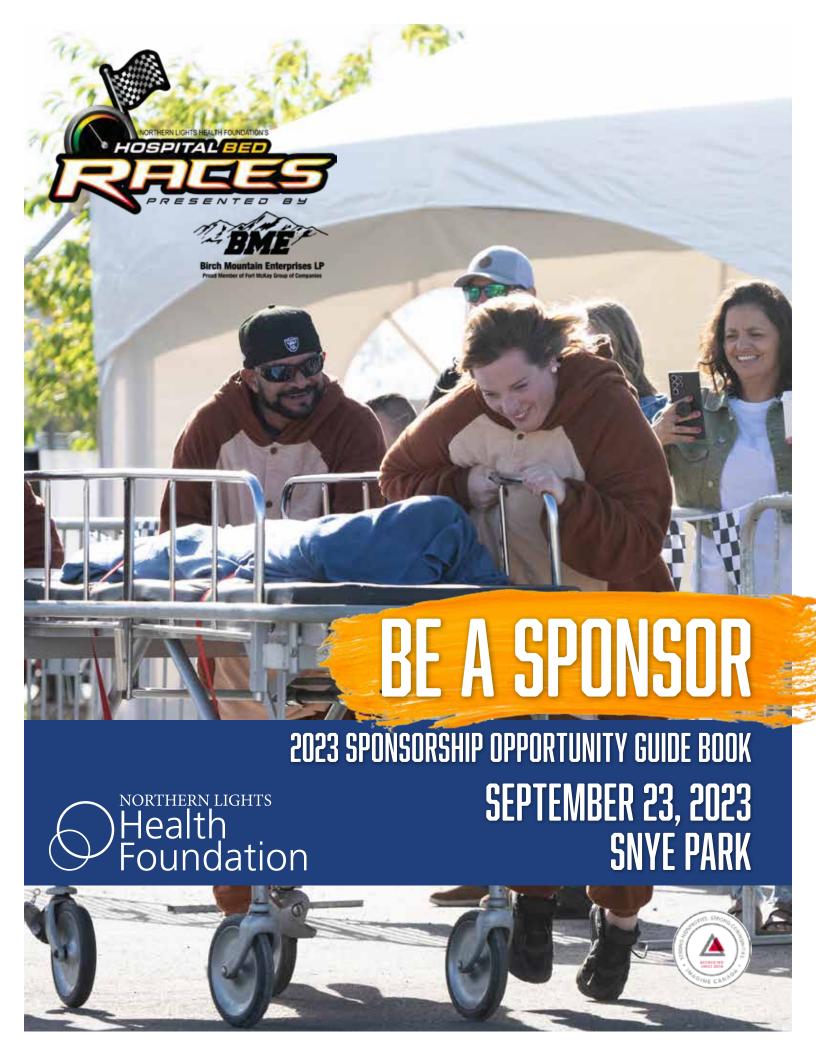

The NLHF Hospital Bed Races, sponsored by Birch Mountain Enterprises LP, are throttling up with a vengeance this year. The races take place on the Upper Level Parking Lot at the Snye on Clearwater Drive, starting at 11AM when the green flag drops. Teams are encouraged to dress in costumes that reflect their spirit and determination.

In addition to the Golden Bedpan Trophy for the fastest team,
Team Spirit and Fundraising prizes are up for grabs as well.
Teams of 4 runners will be dressed in their best team spirit and
will push a hospital bed with a 150lb sandbag 'Bedbug' in 50-metre
sprints for a chance to win the coveted Golden Bedpan Trophy.
Teams will raise pledges to participate with all funds staying in
the community to advance local healthcare projects that keep
healthcare close to home.

Great healthcare is for everyone and is everyone's cause. We are encouraging community members, community groups, businesses, and industry partners to get involved–sponsor and register a team. Have fun fundraising and racing as you push the hospital beds and maybe you will win the Golden Bedpan Trophy!