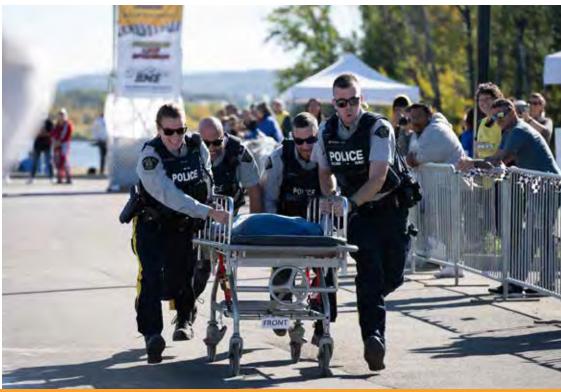

The NLHF Hospital Bed Races, sponsored by Birch Mountain Enterprises LP, are throttling up with a vengeance this year. The races take place on the Upper Level Parking Lot at the Snye on Clearwater Drive, starting at 11AM when the green flag drops. Teams are encouraged to dress in costumes that reflect their spirit and determination.

In addition to the Golden Bedpan Trophy for the fastest team,
Team Spirit and Fundraising prizes are up for grabs as well.
Teams of 4 runners will be dressed in their best team spirit and
will push a hospital bed with a 150lb sandbag 'Bedbug' in 50-metre
sprints for a chance to win the coveted Golden Bedpan Trophy.
Teams will raise pledges to participate with all funds staying in
the community to advance local healthcare projects that keep
healthcare close to home.