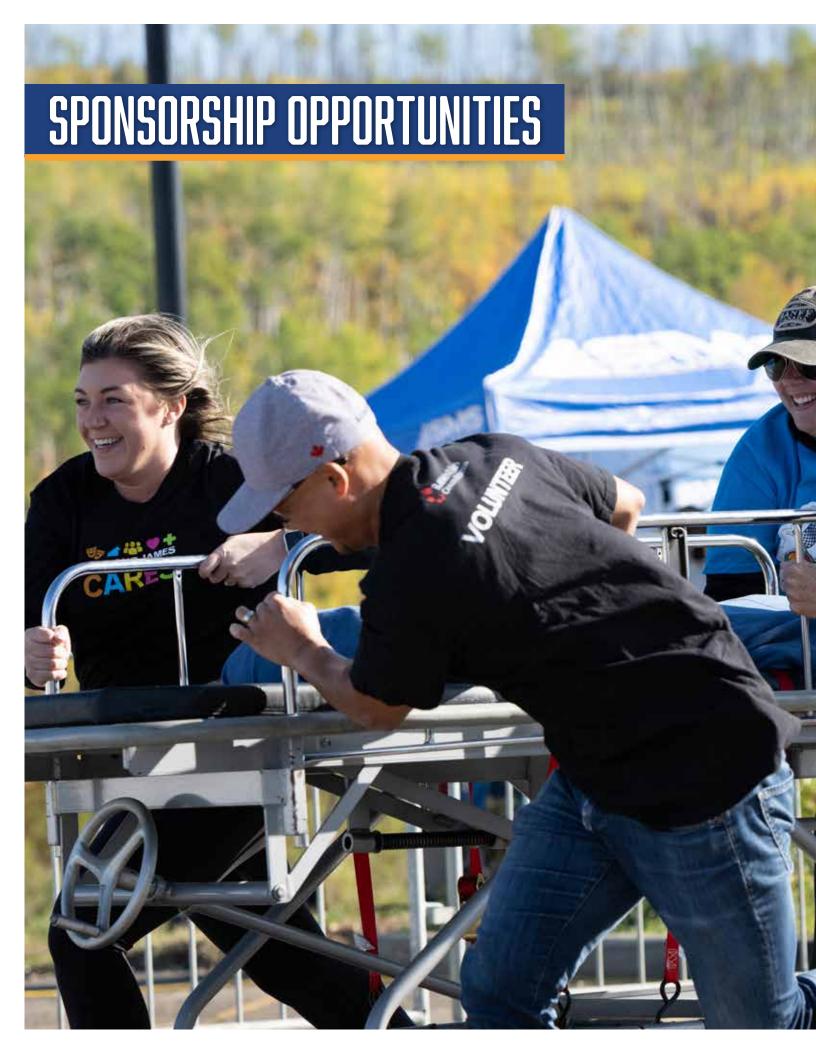

The NLHF Hospital Bed Races, sponsored by Birch Mountain Enterprises LP, are throttling up with a vengeance this year. The races take place on the Upper Level Parking Lot at the Snye on Clearwater Drive, starting at 11AM when the green flag drops. Teams are encouraged to dress in costumes that reflect their spirit and determination.

In addition to the Golden Bedpan Trophy for the fastest team,
Team Spirit and Fundraising prizes are up for grabs as well.
Teams of 4 runners will be dressed in their best team spirit and
will push a hospital bed with a 150lb sandbag 'Bedbug' in 50-metre
sprints for a chance to win the coveted Golden Bedpan Trophy.
Teams will raise pledges to participate with all funds staying in
the community to advance local healthcare projects that keep
healthcare close to home.

Great healthcare is for everyone and is everyone's cause. We are encouraging community members, community groups, businesses, and industry partners to get involved–sponsor and register a team. Have fun fundraising and racing as you push the hospital beds and maybe you will win the Golden Bedpan Trophy!