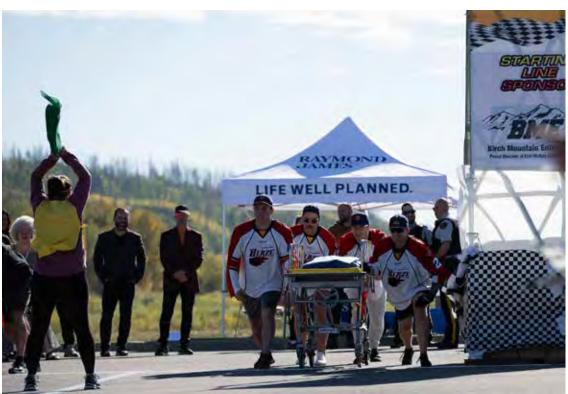

The NLHF Hospital Bed Races, sponsored by Birch Mountain Enterprises LP, are throttling up with a vengeance this year. The races take place on the Upper Level Parking Lot at the Snye on Clearwater Drive, starting at 11AM when the green flag drops. Teams are encouraged to dress in costumes that reflect their spirit and determination.

In addition to the Golden Bedpan Trophy for the fastest team,
Team Spirit and Fundraising prizes are up for grabs as well.
Teams of 4 runners will be dressed in their best team spirit and
will push a hospital bed with a 150lb sandbag 'Bedbug' in 50-metre
sprints for a chance to win the coveted Golden Bedpan Trophy.
Teams will raise pledges to participate with all funds staying in
the community to advance local healthcare projects that keep
healthcare close to home.