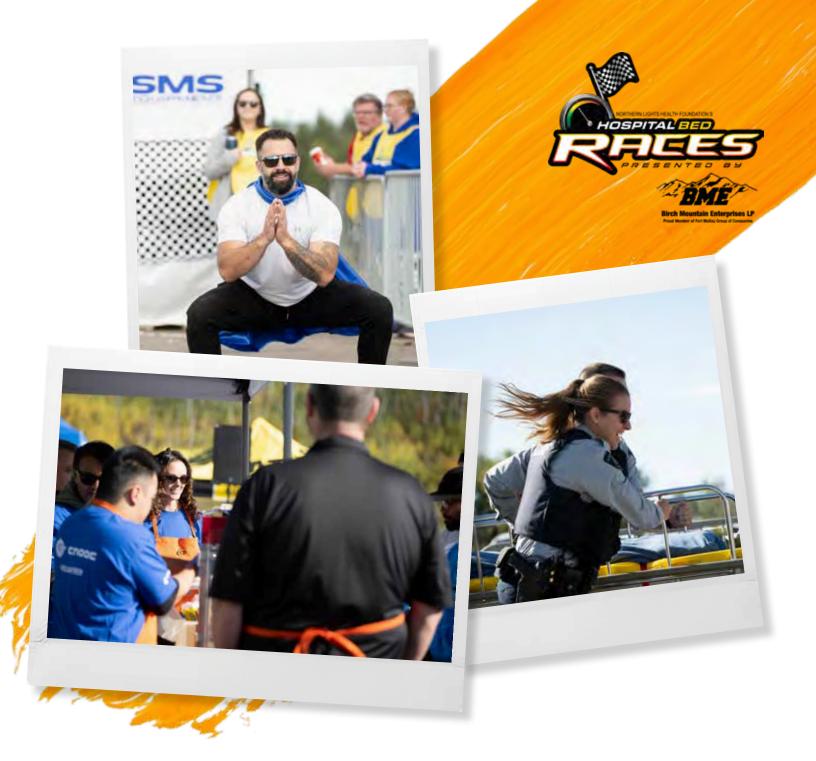

The NLHF Hospital Bed Races, sponsored by Birch Mountain Enterprises LP, are throttling up with a vengeance this year. The races take place on the Upper Level Parking Lot at the Snye on Clearwater Drive, starting at 11AM when the green flag drops. Teams are encouraged to dress in costumes that reflect their spirit and determination.

In addition to the Golden Bedpan Trophy for the fastest team,
Team Spirit and Fundraising prizes are up for grabs as well.
Teams of 4 runners will be dressed in their best team spirit and
will push a hospital bed with a 150lb sandbag 'Bedbug' in 50-metre
sprints for a chance to win the coveted Golden Bedpan Trophy.
Teams will raise pledges to participate with all funds staying in
the community to advance local healthcare projects that keep
healthcare close to home.

Great healthcare is for everyone and is everyone's cause. We are encouraging community members, community groups, businesses, and industry partners to get involved–sponsor and register a team. Have fun fundraising and racing as you push the hospital beds and maybe you will win the Golden Bedpan Trophy!