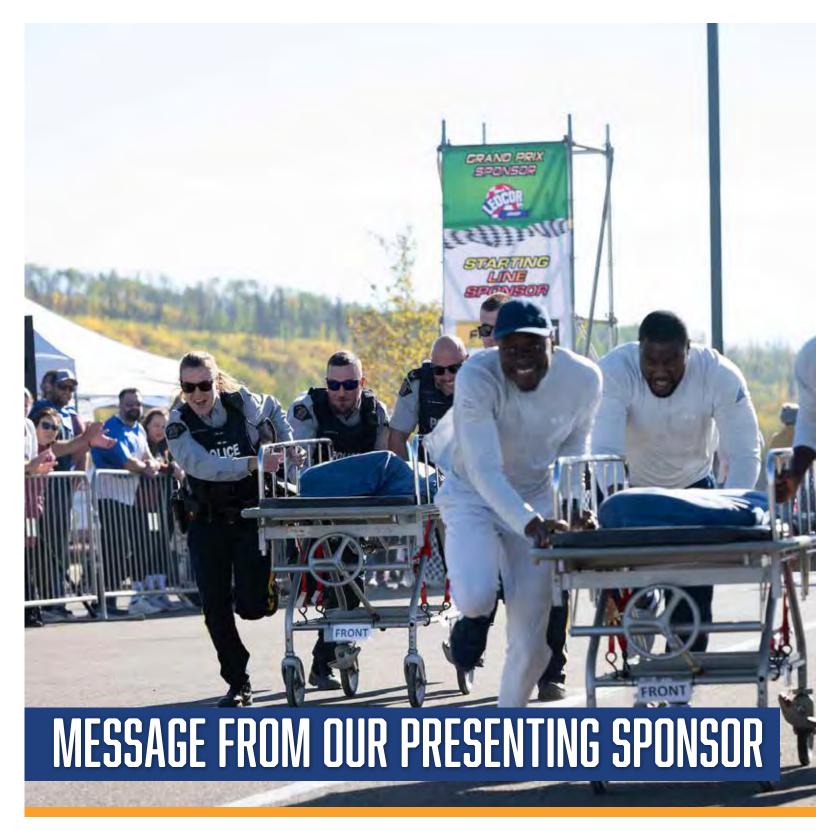

The NLHF Hospital Bed Races, sponsored by Birch Mountain Enterprises LP, are throttling up with a vengeance this year. The races take place on the Upper Level Parking Lot at the Snye on Clearwater Drive, starting at 11AM when the green flag drops. Teams are encouraged to dress in costumes that reflect their spirit and determination.

In addition to the Golden Bedpan Trophy for the fastest team,
Team Spirit and Fundraising prizes are up for grabs as well.
Teams of 4 runners will be dressed in their best team spirit and
will push a hospital bed with a 150lb sandbag 'Bedbug' in 50-metre
sprints for a chance to win the coveted Golden Bedpan Trophy.
Teams will raise pledges to participate with all funds staying in
the community to advance local healthcare projects that keep
healthcare close to home.